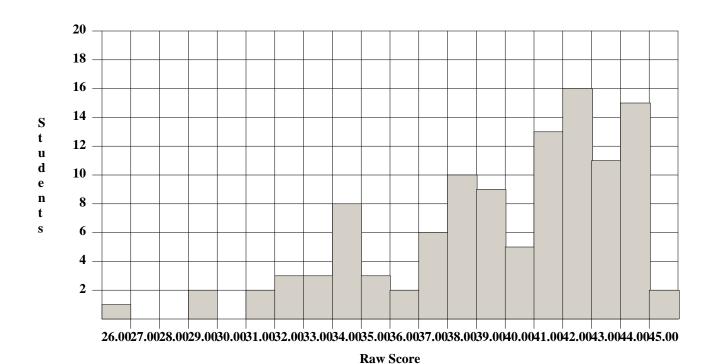

## **TEST STATISTICS REPORT**

for Gross Anatomy Exam 3 2008 from ScoresSQL

| Test Name:                     | <b>Gross Anatomy Exam 3 2008</b> |          |
|--------------------------------|----------------------------------|----------|
| Test Date:                     | 11/12/2008                       |          |
| Number of Examinees:           | 111                              |          |
| <b>Number of Items:</b>        | 45                               |          |
| <b>Maximum Possible Points</b> | : 45.00                          |          |
| <b>Highest Score:</b>          | 45.00                            | (100.00) |
| <b>Lowest Score:</b>           | 26.00                            | (57.78)  |
| Median:                        | 41.00                            | (91.11)  |
| Mean:                          | 39.38                            | (87.51)  |
| <b>Standard Deviation:</b>     | 4.11                             |          |
| Test Reliability:              | 0.76                             |          |
| Standard Error of Measu        | rement: 2.01                     |          |